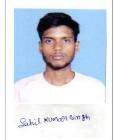

University/College Code & Name :

(1209) SUDRISHTIBABA SNATKOTTAR MAHAVIDYALAYA, SUDRISHTIPURI RANIGANJ, BALLIA

Name of Student: ALKA SINGH Father's Name: SANJAY KUMAR SINGH

Mother's Name: SUNITA DEVI Form No.: 2425220418

**Gender:** Female

Roll No: 241209651029

# Alka Singh