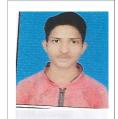

University/College Code & Name :

(1209) SUDRISHTIBABA SNATKOTTAR MAHAVIDYALAYA, SUDRISHTIPURI RANIGANJ, BALLIA

Name of Student: AKHILESH KUMAR YADAV Father's Name: SHIVJI YADAV

Mother's Name: SAVITRI DEVI Form No.: 2425220398

Gender: Male

Roll No: 241209651027

Akhileth Kumak goda