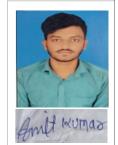

University/College Code & Name :

(1209) SUDRISHTIBABA SNATKOTTAR MAHAVIDYALAYA, SUDRISHTIPURI RANIGANJ, BALLIA

Name of Student: AMIT KUMAR Father's Name: BHAGWAN YADAV

Mother's Name: VIMAL DEVI Form No.: 2425220496

Gender: Male

Roll No: 241209651037

#### **Catch No. and Titles**

| S.No | Subject/ Paper Title                                       | Catch No. |
|------|------------------------------------------------------------|-----------|
| 1    | GEOGRAPHY-Weather Maps, Geological Maps and Surveying      |           |
| 2    | GEOGRAPHY-Economic Geography                               | 2457N     |
| 3    | HINDI-हिन्दी अनुवाद                                        | 2458      |
| 4    | SOCIOLOGY-Social Problems & Issues of Development in India | 2470      |
| 5    | Co-Curricular-Physical Education and Yoga                  | 2486      |
| 6    | Vocational-Nutrition and Health Science                    | 2490      |