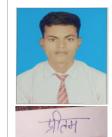

University/College Code & Name :

(1209) SUDRISHTIBABA SNATKOTTAR MAHAVIDYALAYA, SUDRISHTIPURI RANIGANJ, BALLIA

Name of Student: NIKHIL MISHRA Father's Name: SATYA PRAKASH MISHRA

Mother's Name: RITA DEVI Form No.: 2425221223

Gender: Male

Roll No: 231209651288